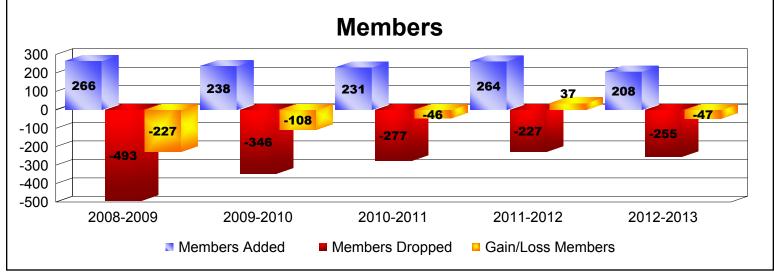

District 337 B

As of June 2013 Cumulative

| Year      | New<br>Clubs | Dropped<br>Clubs | Gain/<br>Loss<br>Clubs | New<br>Members | Charter<br>Members | Reinstate<br>Members | Transfer<br>Members | Total<br>Member<br>Added | Total<br>Members<br>Dropped | Gain/<br>Loss<br>Members |
|-----------|--------------|------------------|------------------------|----------------|--------------------|----------------------|---------------------|--------------------------|-----------------------------|--------------------------|
| 2008-2009 | 0            | -5               | -5                     | 259            | 0                  | 1                    | 6                   | 266                      | -493                        | -227                     |
| 2009-2010 | 1            | -4               | -3                     | 211            | 23                 | 2                    | 2                   | 238                      | -346                        | -108                     |
| 2010-2011 | 0            | -4               | -4                     | 222            | 0                  | 8                    | 1                   | 231                      | -277                        | -46                      |
| 2011-2012 | 1            | -1               | 0                      | 242            | 20                 | 2                    | 0                   | 264                      | -227                        | 37                       |
| 2012-2013 | 0            | -1               | -1                     | 200            | 0                  | 3                    | 5                   | 208                      | -255                        | -47                      |
| Average   | 0            | -3               | -3                     | 227            | 9                  | 3                    | 3                   | 241                      | -320                        | -78                      |