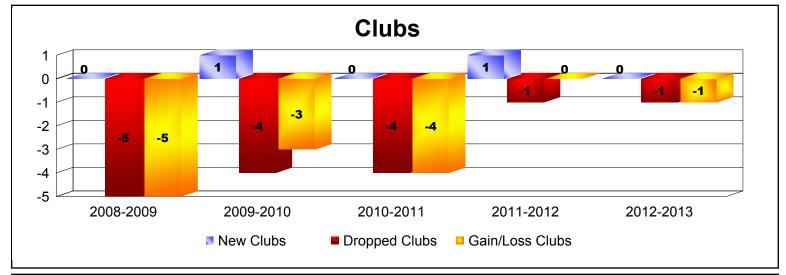

District 337 B

As of June 2013 Cumulative

| Year      | New<br>Clubs | Dropped<br>Clubs | Gain/<br>Loss<br>Clubs | New<br>Members | Charter<br>Members | Reinstate<br>Members | Transfer<br>Members | Total<br>Member<br>Added | Total<br>Members<br>Dropped | Gain/<br>Loss<br>Members |
|-----------|--------------|------------------|------------------------|----------------|--------------------|----------------------|---------------------|--------------------------|-----------------------------|--------------------------|
| 2008-2009 | 0            | -5               | -5                     | 259            | 0                  | 1                    | 6                   | 266                      | -493                        | -227                     |
| 2009-2010 | 1            | -4               | -3                     | 211            | 23                 | 2                    | 2                   | 238                      | -346                        | -108                     |
| 2010-2011 | 0            | -4               | -4                     | 222            | 0                  | 8                    | 1                   | 231                      | -277                        | -46                      |
| 2011-2012 | 1            | -1               | 0                      | 242            | 20                 | 2                    | 0                   | 264                      | -227                        | 37                       |
| 2012-2013 | 0            | -1               | -1                     | 200            | 0                  | 3                    | 5                   | 208                      | -255                        | -47                      |
| Average   | 0            | -3               | -3                     | 227            | 9                  | 3                    | 3                   | 241                      | -320                        | -78                      |